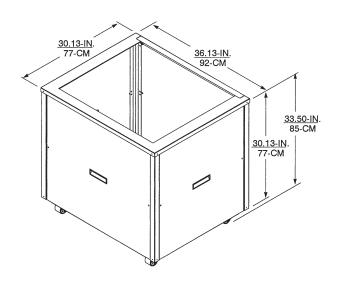

## **FEATURES:**

- Stainless steel construction
- Removable side panels for service access
- Includes 3.5" casters
- Beverage tubing support bracket opening for unit drain

CATG8664-0706 ICE AND BEVERAGE

| PART NUMBER | DESCRIPTION                                                                                                                               |
|-------------|-------------------------------------------------------------------------------------------------------------------------------------------|
| 629087702   | IntraFlex Plus 150 / Profile 150 stand for under counter ice drink dispenser only (will not accomodate UC700 ice maker) with 3.5" casters |